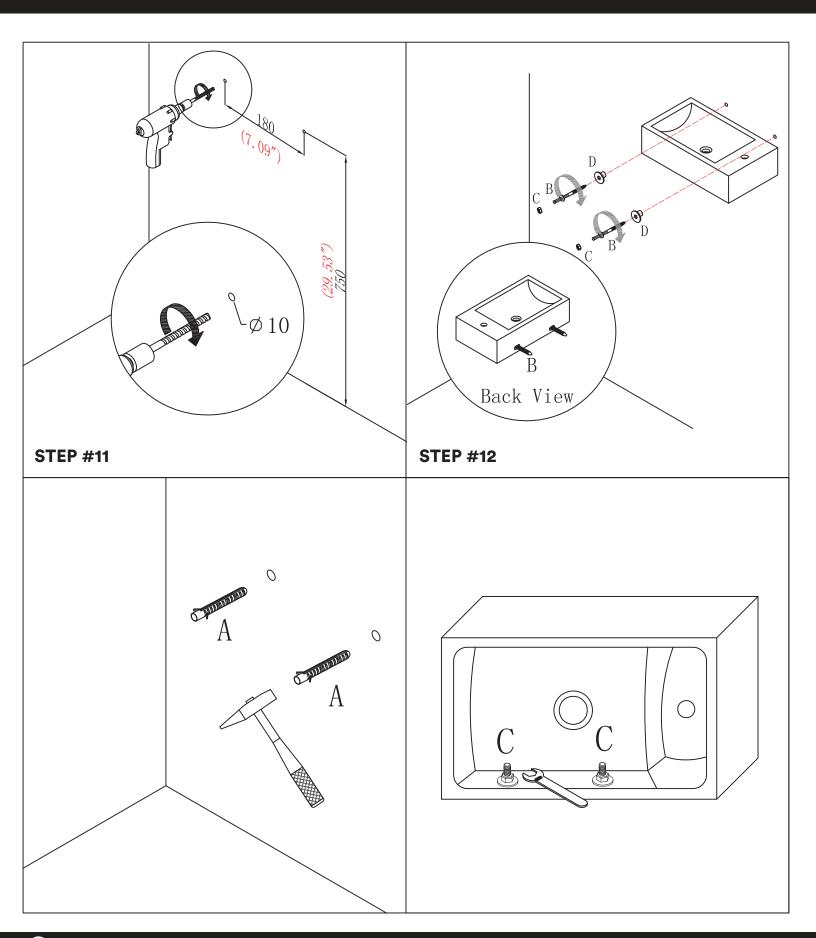

of installation/reinstallation/removal, subsequent damage or transportation in case of the product defect.

During unpacking the product and prior to installation inspect your new product for any damages or missing parts. Do not attempt to install or operate the product if the product is damaged.

### **VANITY COMPONENTS**

| Part | O Toponononnono | 2<br>Pieces |
|------|-----------------|-------------|
| B    |                 | 2<br>Pieces |
| Part |                 | 2<br>Pieces |
| Part |                 | 2<br>Pieces |

### **TOOLS REQUIRED FOR INSTALLATION**



OTHER TOOLS MAY BE REQUIRED



## **DIMENSIONS/TECHNICAL DATA**



**ATTENTION!** Dimensions may vary by up to 3/8". It is highly recommended to pull all dimensions of actual model for installation and measuring purposes.