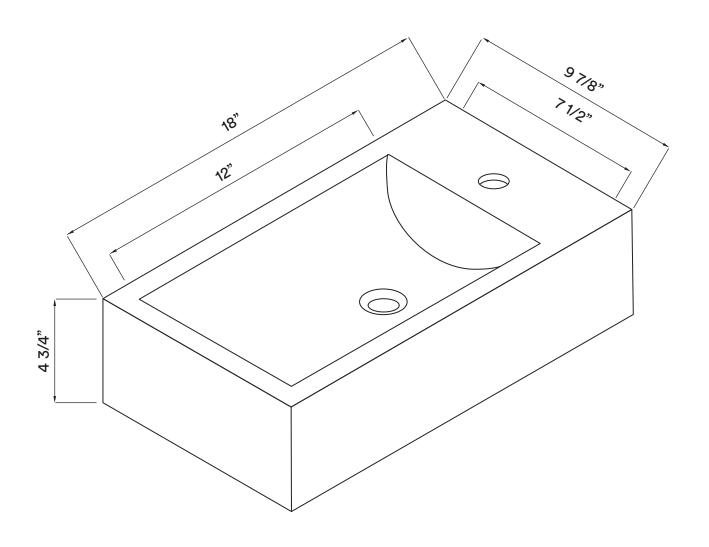

## **DIMENSIONS/TECHNICAL DATA**

**ATTENTION!** Dimensions may vary by up to 3/8". It is highly recommended to pull all dimensions of actual model for installation and measuring purposes.